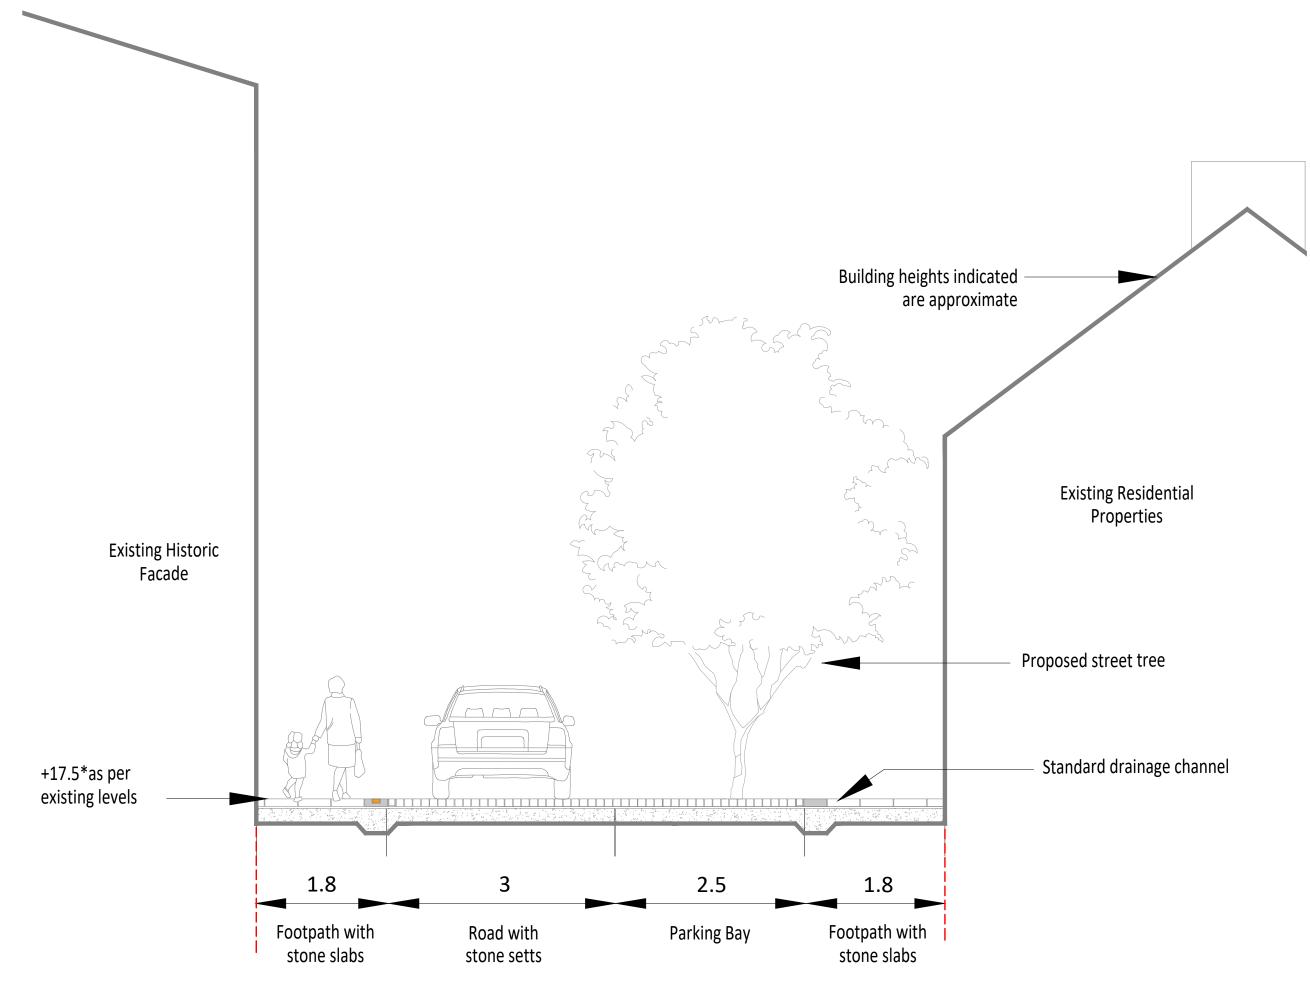

## CLIENT Louth County Council

PROJECT Westgate 2040, Drogheda

DRAWING Section U-U - Fair Street

PROJECT NUMBER LOUB3004

DRAWING NUMBER LOUX3001-P-000-123-A AUTHOR

AW

Final

REVISION G